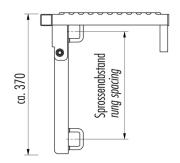

## Resting Platform two-piece foldable for ladder mounting

## Specifications

Material

steel hot dip galvanized 1.0037 / ASTM A36

Ladder rund 30x30x30 min. 400mm

Version

two-piece version