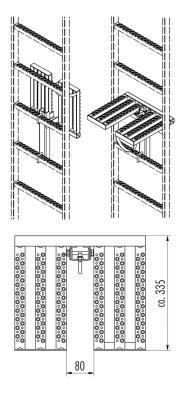

## Resting Platform two-piece foldable for ladder mounting

Material steel hot dip galvanized 1.0037 / ASTM A36

- Can be used with ladders from width 400 mm
- Sturdy steel construction with welded, non-slip rung profiles
- Sturdy and safe hinge
- Ideal for use with fall protection

## Specifications

Material

steel hot dip galvanized 1.0037 / ASTM A36

Ladder rund 30x30x30 min. 400mm

Version

two-piece version