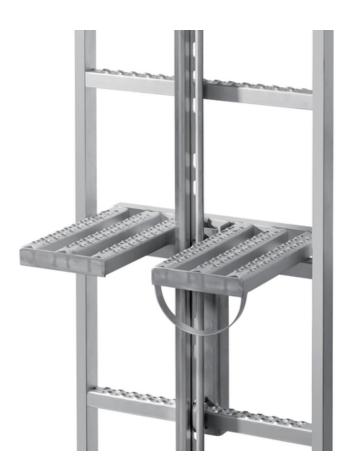

## Resting Platform two-piece foldable for ladder mounting

Material steel hot dip galvanized 1.0037 / ASTM A36

- Can be used with ladders from width 400 mm
- Sturdy steel construction with welded, non-slip rung profiles
- Sturdy and safe hinge
- Ideal for use with fall protection